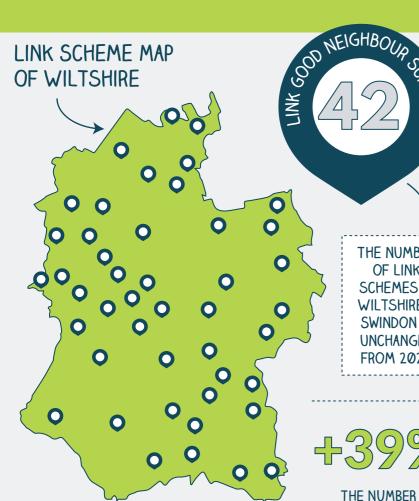

## Link Scheme **Audit 2022**

1,620

NUMBER OF VOLUNTEERS INVOLVED IN LINK SCHEMES

AVERAGE VOLUNTEERS PER LINK SCHEME

PERCENTAGE CHANGE IN LINK VOLUNTEERS FROM 2021

THE NUMBER

OF LINK

SCHEMES IN

**WILTSHIRE &** 

**SWINDON IS** 

**UNCHANGED** 

FROM 2021

THE NUMBER OF MILES TRAVELLED BY LINK VOLUNTEER DRIVERS INCREASED BY 39% COMPARED WITH 2021 AUDIT **FIGURES** 

**IN 2022 LINK VOLUNTEERS TRAVELLED:** 